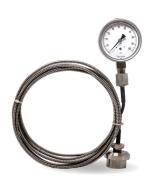

## 24 HOURS OR LESS Complete Diaphragm Seal Services

Gauge + Transmitter + Valve

Gauge + Capillary + Seal

Gauge + Saver + Seal

Process Gauges + Seal

- Laser etching
- Tack Welding
- Various switches or transmitters available
- SS tag service

- Laser etching
- Tack welding
- Loctite for tamper detection
- Capillary armor options

- Gauge savers or overrange protector
- External snubbers
- Tack welding
- Flushing port for diaphragm seal

- Custm dial
- Tack welding
- Loctite for tamper detection
- Flushing port for diaphragm seal