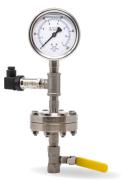

## 24 HOURS OR LESS Complete Diaphragm Seal Services

Gauge + Transmitter + Valve

Gauge + Capillary + Seal

Gauge + Saver + Seal

Process Gauges + Seal

- Laser etching
- Tack Welding
- Various switches or transmitters available
- SS tag service