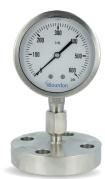

## 24 HOURS OR LESS Complete Diaphragm Seal Services

Gauge + Transmitter + Valve

Gauge + Capillary + Seal

Gauge + Saver + Seal

Process Gauges + Seal

- Laser etching
- Tack Welding
- Various switches or transmitters available
- SS tag service

- Laser etching
- Tack welding
- Loctite for tamper detection
- Capillary armor options

- Gauge savers or overrange protector
- External snubbers
- Tack welding
- Flushing port for diaphragm seal

- Custm dial
- Tack welding
- Loctite for tamper detection
- Flushing port for diaphragm seal