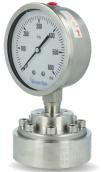

espgauges.com

**Blind Flange** 

**Extended Flange** 

**Exotic Metals** 

**Large Flanged** 

- Keeps bolting clean and free of debris
- Compact
- Specialty metal can be changed easily
- Gives extra cooling
- Separates further from process
- Specialty metal can be changed easily
- Fully configurable
- Allows the proper material for safe operation
- Increases longevity of seal and gauge
- Protection from pressure surges

- ASME and EN standards
- · All flange sizes available
- Exotic materials available
- Flush ports available
- Hasteloy C, Monel & Tantalum