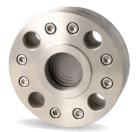

espgauges.com

**Blind Flange** 

**Extended Flange** 

**Exotic Metals** 

**Large Flanged** 

- Keeps bolting clean and free of debris
- Compact
- Specialty metal can be changed easily
- Gives extra cooling
- Separates further from process
- Specialty metal can be changed easily
- Fully configurable
- Allows the proper material for safe operation
- Increases longevity of seal and gauge
- Protection from pressure surges