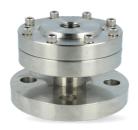

espgauges.com

**Blind Flange** 

**Extended Flange** 

**Exotic Metals** 

**Large Flanged** 

- Keeps bolting clean and free of debris
- Compact
- Specialty metal can be changed easily
- Gives extra cooling
- Separates further from process
- Specialty metal can be changed easily
- Fully configurable
- Allows the proper material for safe operation
- Increases longevity of seal and gauge
- Protection from pressure surges

- ASME and EN standards
- · All flange sizes available
- Exotic materials available
- Flush ports available
- Hasteloy C, Monel & Tantalum