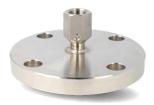

espgauges.com

**Blind Flange** 

**Extended Flange** 

**Exotic Metals** 

**Large Flanged** 

- Keeps bolting clean and free of debris
- Compact
- Specialty metal can be changed easily
- Gives extra cooling
- Separates further from process
- Specialty metal can be changed easily
- Fully configurable
- Allows the proper material for safe operation
- Increases longevity of seal and gauge
- Protection from pressure surges