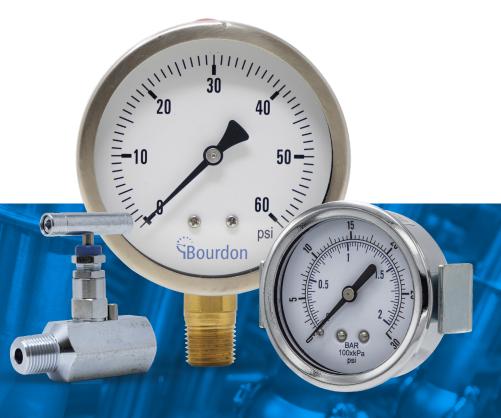

## **GET THE PARTS YOU NEED** WHEN YOU NEED THEM

Our technical experts are committed to product quality and innovation. Because we are the industry's trusted partner for product development, we're dedicated to helping you select the right instrument for your application.

espgauges.com

Bimet Thermometer

Sanitary SS with Diaphragm Seal

Thermowells

**MEX** 

- · All SS design
- Hermetically sealed
- Various dial sizes and stem lengths available
- 3A approved
- Variety of tri-clamps available
- Removable or crimped available
- Available in 2.5" or 4"