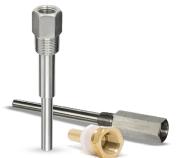

- Variety of materials available
- Stepped, straight, flanged, welded, tapered types available
- Built to ASM standards
- Custom solutions available

- All SS design
- Safety glass lens
- Adjustable pointer
- Welded design
- Blow out plug
- 2", 2.5", 4" & 6"