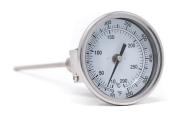

espgauges.com

Bimet Thermometer

Sanitary SS with Diaphragm Seal

Thermowells

**MEX** 

- · All SS design
- Hermetically sealed
- Various dial sizes and stem lengths available
- 3A approved
- Variety of tri-clamps available
- Removable or crimped available
- Available in 2.5" or 4"