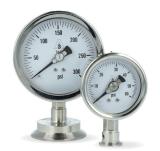

espgauges.com

Bimet Thermometer

Sanitary SS with Diaphragm Seal

Thermowells

**MEX** 

- · All SS design
- Hermetically sealed
- Various dial sizes and stem lengths available
- 3A approved
- Variety of tri-clamps available
- Removable or crimped available
- Available in 2.5" or 4"