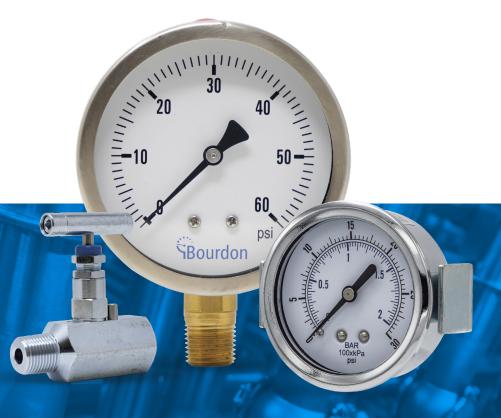

## **GET THE PARTS YOU NEED** WHEN YOU NEED THEM

Our technical experts are committed to product quality and innovation. Because we are the industry's trusted partner for product development, we're dedicated to helping you select the right instrument for your application.

espgauges.com

**Crimped All SS** 

Flanged Diaphragm Assembly

**SS Capillary Assembly** 

1" Flush Mount

- Crimped or removeable
- All connection types
- Various fill fluid options
- Durable

- ASME and EN standards
- Exotic materials available
- Flush ports available
- Hasteloy C, Monel & Tantalum
- Allows remote mounting of pressure gauges
- Cools process medium
- SS armored
- Various lengths available