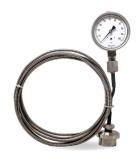

espgauges.com

**Crimped All SS** 

Flanged Diaphragm Assembly

**SS Capillary Assembly** 

1" Flush Mount

- Crimped or removeable
- All connection types
- Various fill fluid options
- Durable

- ASME and EN standards
- Exotic materials available
- Flush ports available
- Hasteloy C, Monel & Tantalum
- Allows remote mounting of pressure gauges
- Cools process medium
- SS armored
- Various lengths available